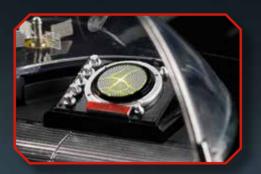

LONGITUD: 71,4 cm ANCHURA: 26,7 cm (delante) 25 cm (detrás) **ALTURA**: 15,2 cm

**EL MALETERO** se abre para acceder al ordenador móvil

**EXTINTOR DE INCENDIOS** que incluye el símbolo del murciélago

**BAT-PHONE** en la consola central