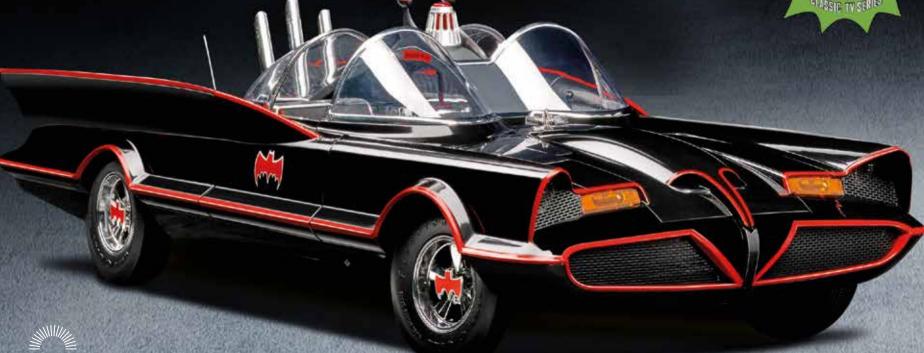

### Una serie de acción trepidante

a serie Batman, repleta de aventuras y acción, se estrenó en Estados Unidos en enero de 1966. No tardó mucho en convertirse en un clamoroso éxito entre los espectadores. Enfundados en sus trajes de nylon, Adam West y Burt Ward formaban un divertido dúo de luchadores contra el crimen que ha perdurado a lo largo de las décadas y se ha convertido en una pareja de superhéroes mítica. Ahora, la emoción de la serie regresa con una espectacular réplica del Lincoln Futura de 1955 personalizado para los héroes televisivos: el **Batmóvil.** 

Uno de los vehículos más emblemáticos de la historia de la televisión. El impresionante arsenal de complementos instalados en el Batmóvil de la década de 1960 se encargó de frustrar una y otra vez los nefastos planes de los mayores villanos de Gotham.

El modelo es una réplica detallada de uno de los automóviles más famosos de la historia. A partir de estudios exhaustivos del modelo original y del automóvil de la serie Batman real, el modelo está increíblemente detallado e incluye los numerosos complementos que ayudaban a este dúo de superhéroes en su lucha contra el crimen.

LONGITUD: 71,4 cm ANCHURA: 26,7 cm (delante) 25 cm (detrás) **ALTURA**: 15,2 cm

**EL MALETERO** se abre para acceder al ordenador móvil

**EXTINTOR DE INCENDIOS** que incluye el símbolo del murciélago

**BAT-PHONE** en la consola central

PALANCA DE GIRO DE EMERGENCIA para invertir la dirección del coche

VOLANTE para girar las ruedas delanteras

**DETALLADO SALPICADERO** con diferentes gadgets y controles

BAT-SCOPE extensible y giratorio