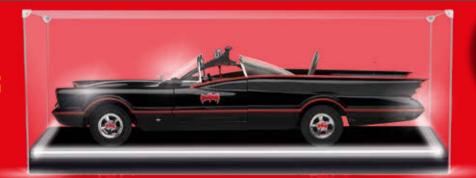

## **OFERTA PREMIUM RESERVADA A SUSCRIPTORES**

Exhibe tu réplica del Batmóvil en este práctico expositor iluminado, creado especialmente para tu maqueta.

PAR SALA **ADICIONALES** 

La vitrina se entrega vacía.