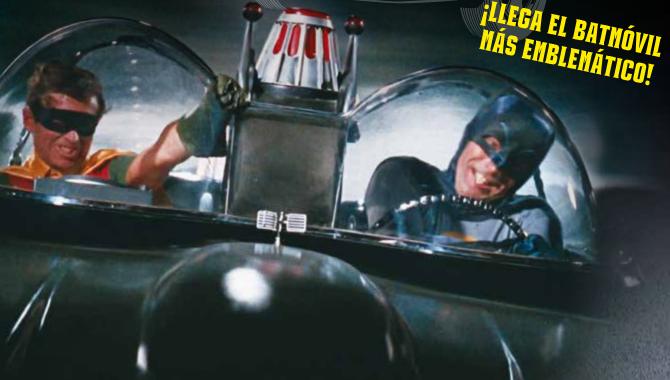

### Una serie de acción trepidante

a serie Batman, repleta de aventuras y acción, se estrenó en Estados Unidos en enero de 1966. No tardó mucho en convertirse en un clamoroso éxito entre los espectadores. Enfundados en sus trajes de nylon, Adam West y Burt Ward formaban un divertido dúo de luchadores contra el crimen que ha perdurado a lo largo de las décadas y se ha convertido en una pareja de superhéroes mítica. Ahora, la emoción de la serie regresa con una espectacular réplica del Lincoln Futura de 1955 personalizado para los héroes televisivos: el **Batmóvil.** 

Uno de los vehículos más emblemáticos de la historia de la televisión. El impresionante arsenal de complementos instalados en el Batmóvil de la década de 1960 se encargó de frustrar una y otra vez los nefastos planes de los mayores villanos de Gotham.