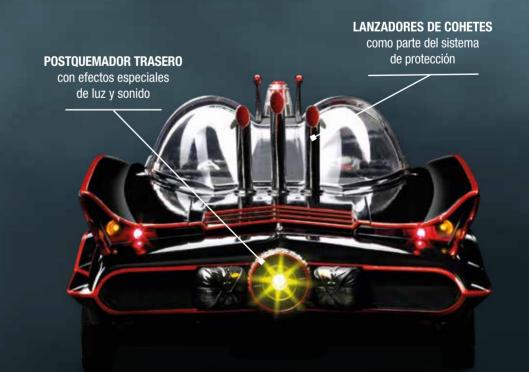

LONGITUD: 71,4 cm ANCHURA: 26,7 cm (delante) 25 cm (detrás) **ALTURA**: 15,2 cm

**EL MALETERO** se abre para acceder al ordenador móvil

**EXTINTOR DE INCENDIOS** que incluye el símbolo del murciélago

**BAT-PHONE** en la consola central

PALANCA DE GIRO DE EMERGENCIA para invertir la dirección del coche

VOLANTE para girar las ruedas delanteras

**DETALLADO SALPICADERO** con diferentes gadgets y controles

BAT-SCOPE extensible y giratorio