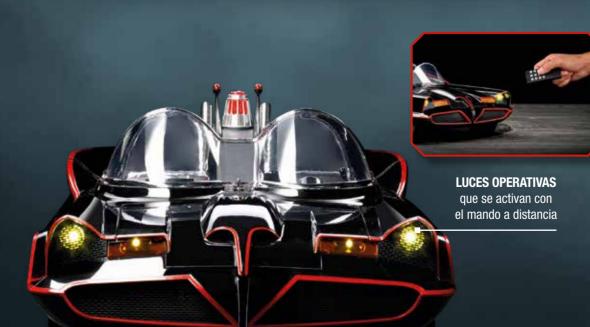

LONGITUD: 71,4 cm ANCHURA: 26,7 cm (delante) 25 cm (detrás) **ALTURA**: 15,2 cm

**EL MALETERO** se abre para acceder al ordenador móvil

**EXTINTOR DE INCENDIOS** que incluye el símbolo del murciélago

**BAT-PHONE** en la consola central

PALANCA DE GIRO DE EMERGENCIA para invertir la dirección del coche

VOLANTE para girar las ruedas delanteras

**DETALLADO SALPICADERO** con diferentes gadgets y controles

BAT-SCOPE extensible y giratorio