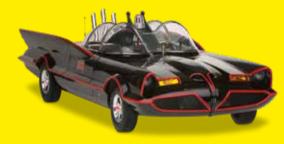

### Una serie de acción trepidante

a serie Batman, repleta de aventuras y acción, se estrenó en Estados Unidos en enero de 1966. No tardó mucho en convertirse en un clamoroso éxito entre los espectadores. Enfundados en sus trajes de nylon, Adam West y Burt Ward formaban un divertido dúo de luchadores contra el crimen que ha perdurado a lo largo de las décadas y se ha convertido en una pareja de superhéroes mítica. Ahora, la emoción de la serie regresa con una espectacular réplica del Lincoln Futura de 1955 personalizado para los héroes televisivos: el **Batmóvil.** 

Uno de los vehículos más emblemáticos de la historia de la televisión. El impresionante arsenal de complementos instalados en el Batmóvil de la década de 1960 se encargó de frustrar una y otra vez los nefastos planes de los mayores villanos de Gotham.

El modelo es una réplica detallada de uno de los automóviles más famosos de la historia. A partir de estudios exhaustivos del modelo original y del automóvil de la serie Batman real, el modelo está increíblemente detallado e incluye los numerosos complementos que ayudaban a este dúo de superhéroes en su lucha contra el crimen.