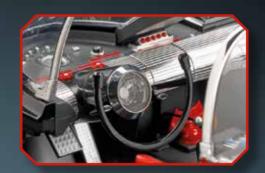

PALANCA DE GIRO DE EMERGENCIA para invertir la dirección del coche

VOLANTE para girar las ruedas delanteras

**DETALLADO SALPICADERO** con diferentes gadgets y controles

BAT-SCOPE extensible y giratorio