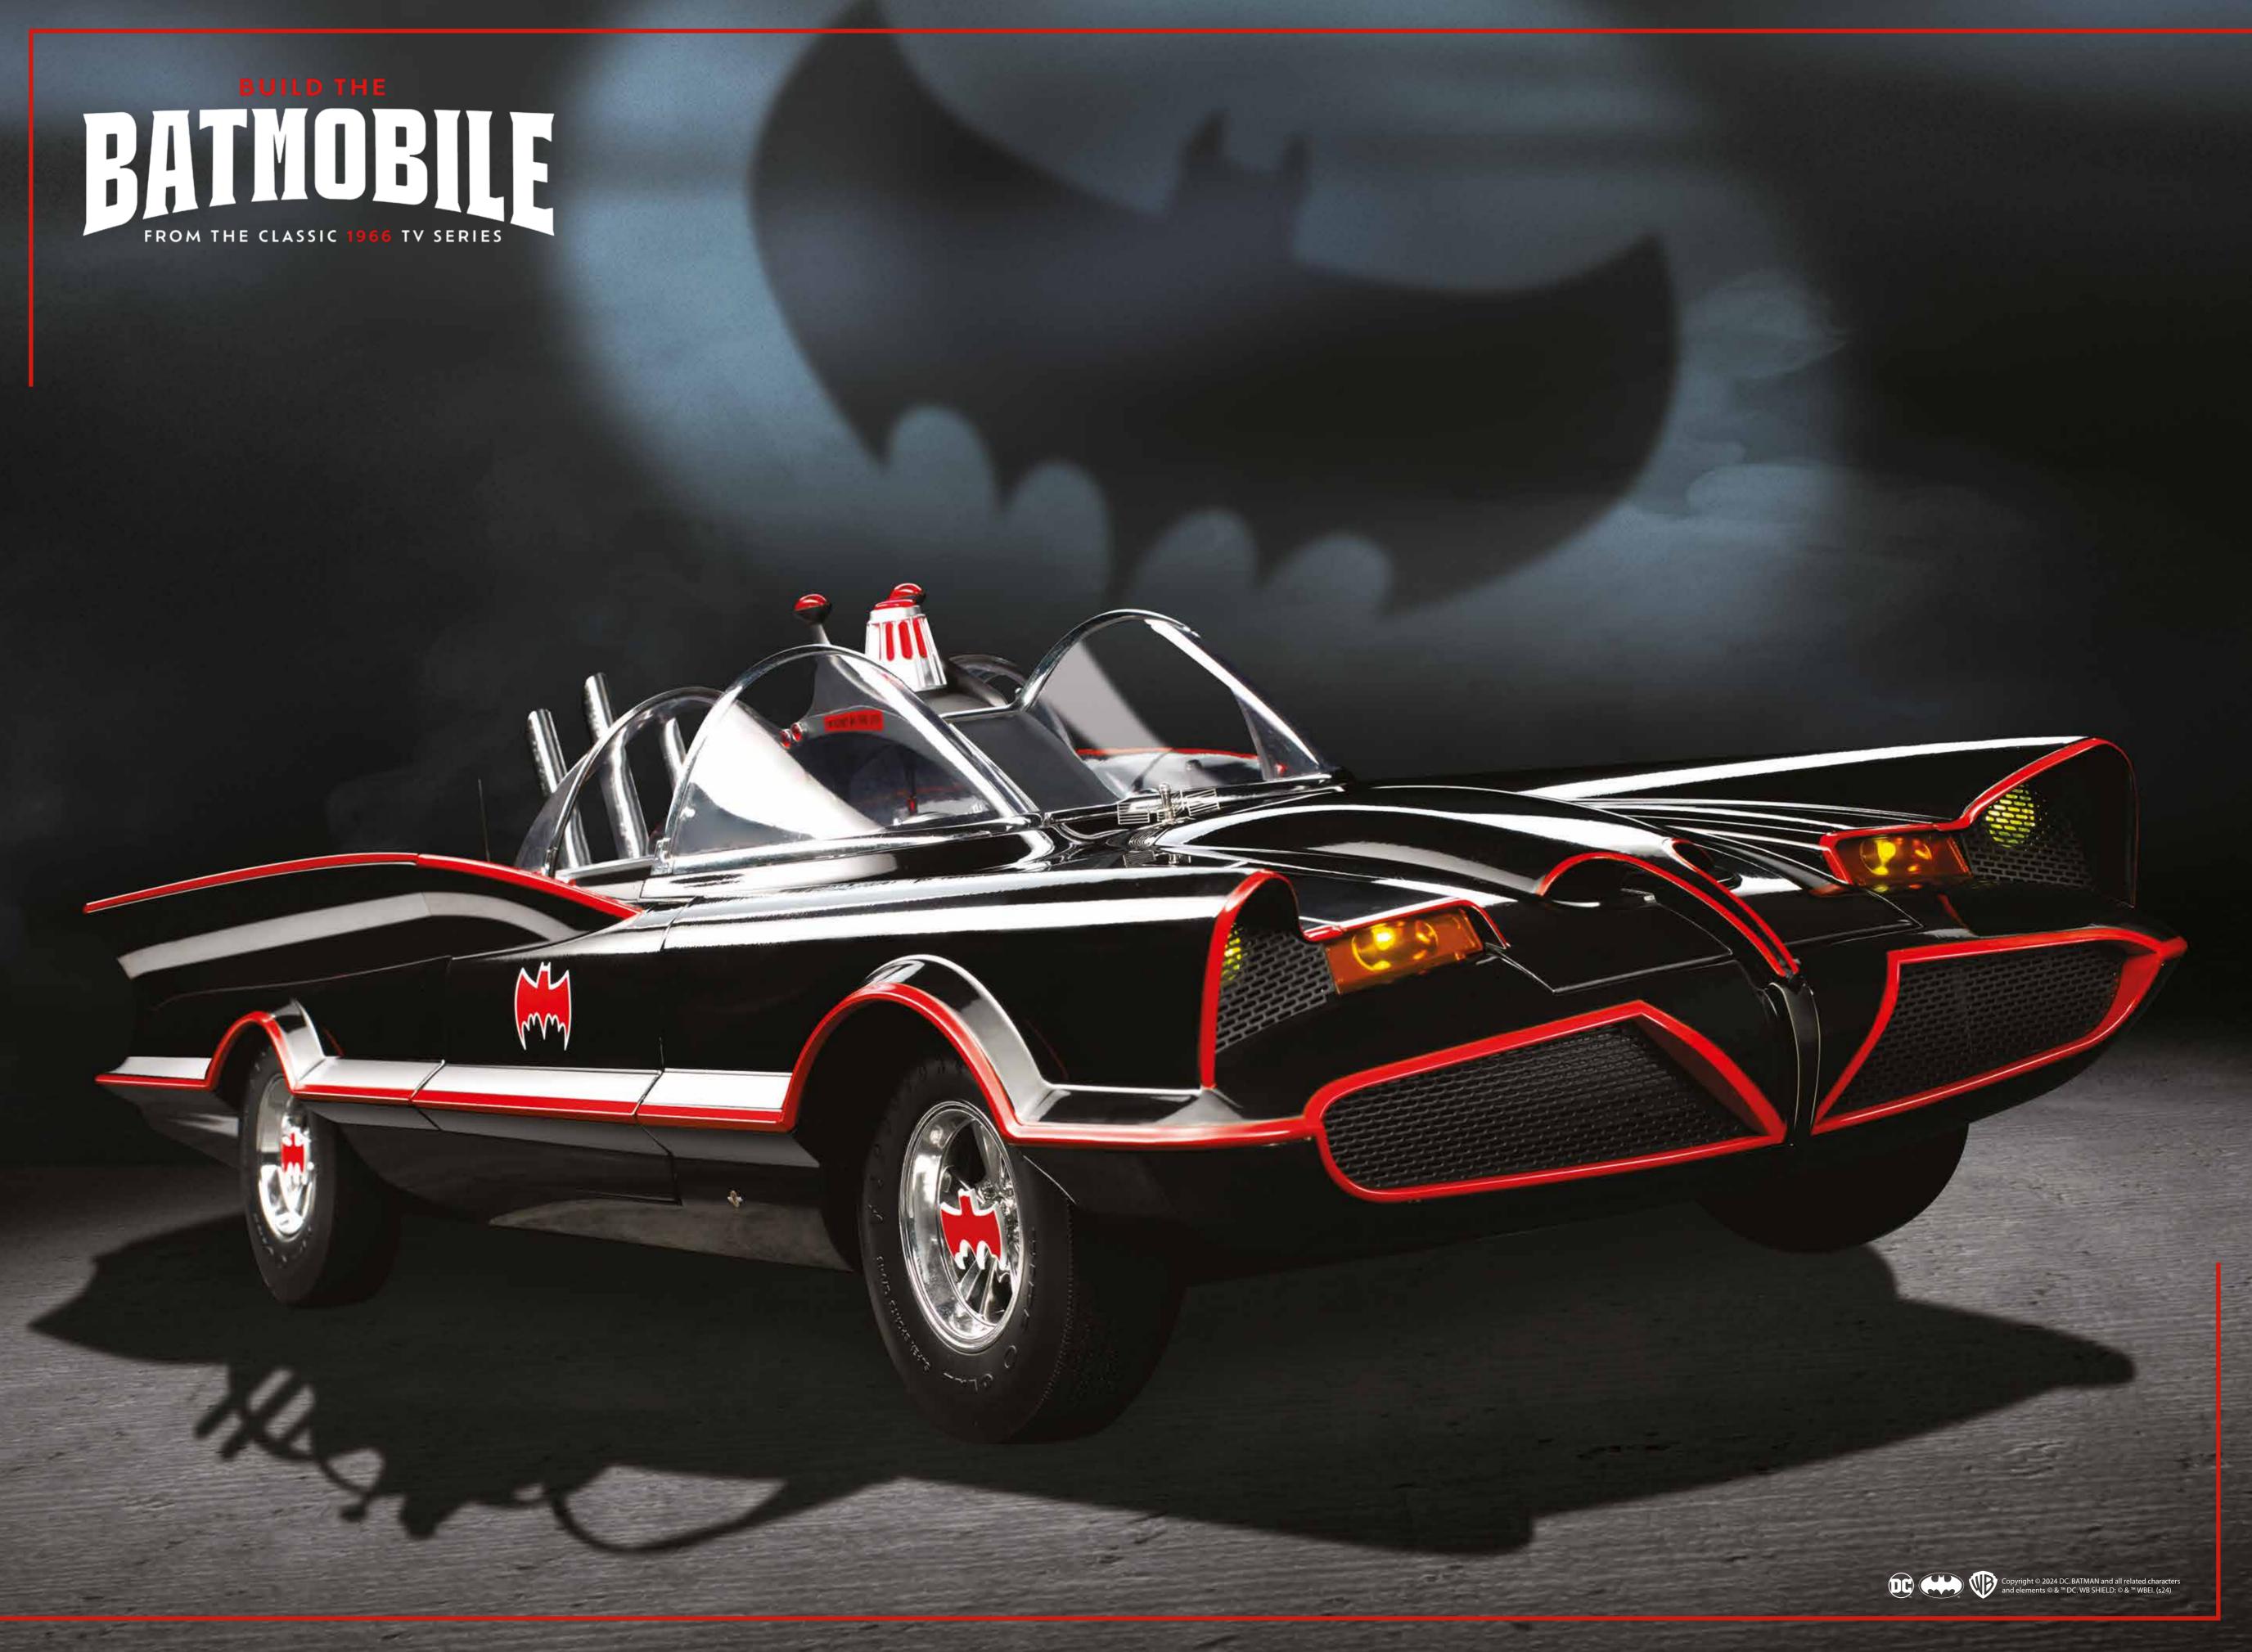

BUILD THE

# BATMOBILE FROM THE CLASSIC 1966 TV SERIES

Planeta DeAgostini

planetadeagostini.es

LONGITUD: 71,4 cm ANCHURA: 26,7 cm (delante) 25 cm (detrás) **ALTURA**: 15,2 cm

**EL MALETERO** se abre para acceder al ordenador móvil

**EXTINTOR DE INCENDIOS** que incluye el símbolo del murciélago

**BAT-PHONE** en la consola central

PALANCA DE GIRO DE EMERGENCIA para invertir la dirección del coche

VOLANTE para girar las ruedas delanteras

**DETALLADO SALPICADERO** con diferentes gadgets y controles

BAT-SCOPE extensible y giratorio

# ESCALA 1/8