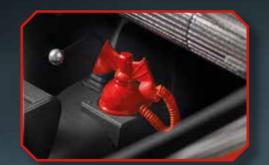

LONGITUD: 71,4 cm ANCHURA: 26,7 cm (delante) 25 cm (detrás) **ALTURA**: 15,2 cm

**EL MALETERO** se abre para acceder al ordenador móvil

**EXTINTOR DE INCENDIOS** que incluye el símbolo del murciélago

**BAT-PHONE** en la consola central