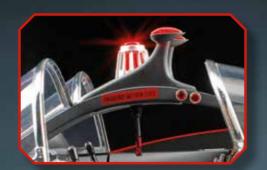

PALANCA DE GIRO DE EMERGENCIA para invertir la dirección del coche

VOLANTE para girar las ruedas delanteras

**DETALLADO SALPICADERO** con diferentes gadgets y controles

BAT-SCOPE extensible y giratorio