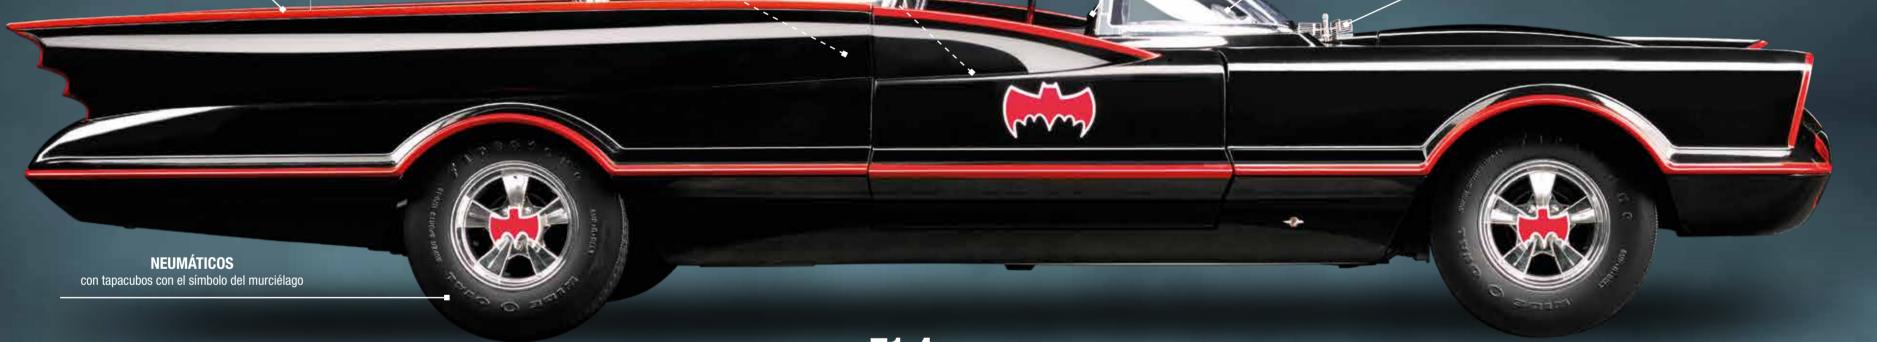

Uno de los vehículos más emblemáticos de la historia de la televisión. El impresionante arsenal de complementos instalados en el Batmóvil de la década de 1960 se encargó de frustrar una y otra vez los nefastos planes de los mayores villanos de Gotham.

El modelo es una réplica detallada de uno de los automóviles más famosos de la historia. A partir de estudios exhaustivos del modelo original y del automóvil de la serie Batman real, el modelo está increíblemente detallado e incluye los numerosos complementos que ayudaban a este dúo de superhéroes en su lucha contra el crimen.

LONGITUD: 71,4 cm ANCHURA: 26,7 cm (delante) 25 cm (detrás) **ALTURA**: 15,2 cm

**EL MALETERO** se abre para acceder al ordenador móvil

**EXTINTOR DE INCENDIOS** que incluye el símbolo del murciélago

**BAT-PHONE** en la consola central