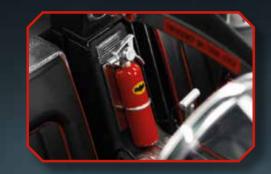

LONGITUD: 71,4 cm ANCHURA: 26,7 cm (delante) 25 cm (detrás) **ALTURA**: 15,2 cm

**EL MALETERO** se abre para acceder al ordenador móvil

**EXTINTOR DE INCENDIOS** que incluye el símbolo del murciélago

**BAT-PHONE** en la consola central