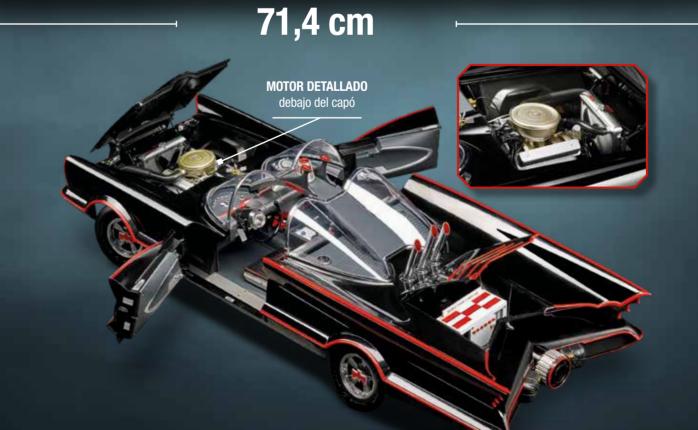

LONGITUD: 71,4 cm ANCHURA: 26,7 cm (delante) 25 cm (detrás) **ALTURA**: 15,2 cm

**EL MALETERO** se abre para acceder al ordenador móvil

**EXTINTOR DE INCENDIOS** que incluye el símbolo del murciélago

**BAT-PHONE** en la consola central