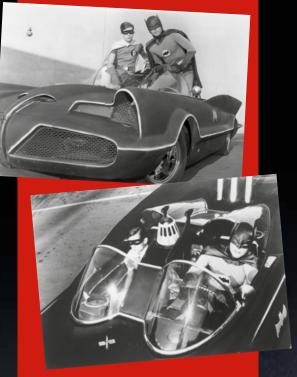

### Una serie de acción trepidante

a serie Batman, repleta de aventuras y acción, se estrenó en Estados Unidos en enero de 1966. No tardó mucho en convertirse en un clamoroso éxito entre los espectadores. Enfundados en sus trajes de nylon, Adam West y Burt Ward formaban un divertido dúo de luchadores contra el crimen que ha perdurado a lo largo de las décadas y se ha convertido en una pareja de superhéroes mítica. Ahora, la emoción de la serie regresa con una espectacular réplica del Lincoln Futura de 1955 personalizado para los héroes televisivos: el **Batmóvil.** 

Uno de los vehículos más emblemáticos de la historia de la televisión. El impresionante arsenal de complementos instalados en el Batmóvil de la década de 1960 se encargó de frustrar una y otra vez los nefastos planes de los mayores villanos de Gotham.

El modelo es una réplica detallada de uno de los automóviles más famosos de la historia. A partir de estudios exhaustivos del modelo original y del automóvil de la serie Batman real, el modelo está increíblemente detallado e incluye los numerosos complementos que ayudaban a este dúo de superhéroes en su lucha contra el crimen.