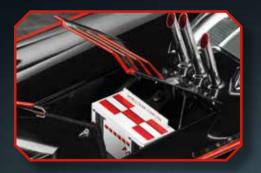

LONGITUD: 71,4 cm ANCHURA: 26,7 cm (delante) 25 cm (detrás) **ALTURA**: 15,2 cm

**EL MALETERO** se abre para acceder al ordenador móvil

**EXTINTOR DE INCENDIOS** que incluye el símbolo del murciélago

**BAT-PHONE** en la consola central